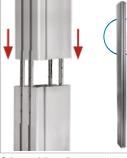

## FEATURES

- Combines BT8380 Vertical Columns to create taller installs
- Spring-loaded bearings allow the joining bars to move easily into position
- Columns slide easily into position to create a seamless join
- Securely locks the columns together using the internal grub screws
- Includes 2 bars with hex bolts to make rear assembly quicker

MANUFACTURER OF THE YEAR

4

Columns slide easily into position to create a seamless join

Securely lock the columns in place using the internal grub screws and locking bolts

Spring-loaded bearings allow the joining bars to move easily into position