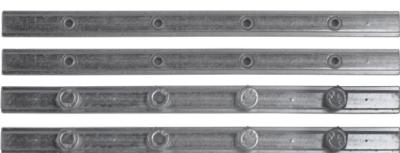

## **BT8380-EXTV** System X<sup>TM</sup> Column Extension Kit

The BT8380-EXTV is an extension kit designed to extend vertical columns to a desired height, perfect for creating extra tall video walls and other digital signage installations. The kit consists of 4 steel joining bars which fit into the channels inside the column. The joining bars are then held firmly together using the internal grub screws and hex bolts. The underside of the joining bars feature spring-loaded bearings which allows the bars to move easily into their fixed position.

## SPECIFICATION

Joining Bars per kit

B-TECH AV MOUNTS

## FEATURES

- Combines BT8380 Vertical Columns to create taller installs
- Spring-loaded bearings allow the joining bars to move easily into position
- Columns slide easily into position to create a seamless join
- Securely locks the columns together using the internal grub screws
- Includes 2 bars with hex bolts to make rear assembly quicker