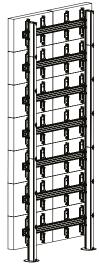

MAX. HEIGHTS

Column height: 4.2m Max load per screen: 25g Max load per vertical column: 150kg BT8372

PACKING INFORMATION

| COLOUR: | ORDER REF:    | EAN CODE:     | MASTER CARTON QTY: | INNER CARTON QTY: | MASTER CARTON WEIGHT: | MASTER CARTON CUBE: |
|---------|---------------|---------------|--------------------|-------------------|-----------------------|---------------------|
| Silver  | BT8380-EXTV/S | 5019318500000 | 1                  | 0                 | 0.52kg                | 0.001cbm            |