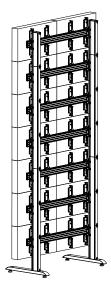

## **BT8380-EXTV** System X<sup>TM</sup> Column Extension Kit

The BT8380-EXTV is an extension kit designed to extend vertical columns to a desired height, perfect for creating extra tall video walls and other digital signage installations. The kit consists of 4 steel joining bars which fit into the channels inside the column. The joining bars are then held firmly together using the internal grub screws and hex bolts. The underside of the joining bars feature spring-loaded bearings which allows the bars to move easily into their fixed position.

SYSTEM

Seamless finish maintains the premium quality of the product

**B-TECH AV MOUNTS** 

B

**FRONT VIEW** 

Column height: 4.2m Max load per screen: 25g Max load per vertical column: 150kg BT8370

Column height: 3.6m Max load per screen: 25g Max load per vertical column: 150kg BT8371