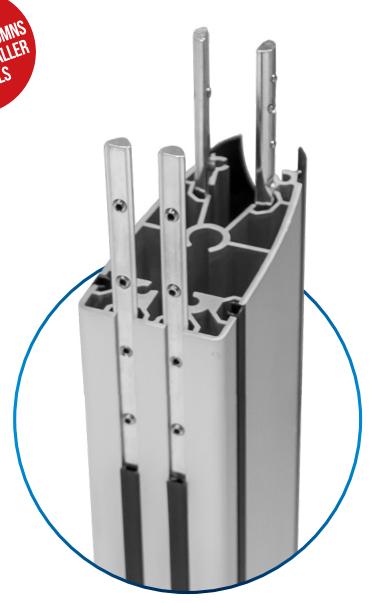

## **BT8380-EXTV** System X<sup>TM</sup> Column Extension Kit

The BT8380-EXTV is an extension kit designed to extend vertical columns to a desired height, perfect for creating extra tall video walls and other digital signage installations. The kit consists of 4 steel joining bars which fit into the channels inside the column. The joining bars are then held firmly together using the internal grub screws and hex bolts. The underside of the joining bars feature spring-loaded bearings which allows the bars to move easily into their fixed position.

## FEATURES

- Combines BT8380 Vertical Columns to create taller installs
- Spring-loaded bearings allow the joining bars to move easily into position
- Columns slide easily into position to create a seamless join
- Securely locks the columns together using the internal grub screws
- Includes 2 bars with hex bolts to make rear assembly quicker

MANUFACTURER OF THE YEAR

4

Columns slide easily into position to create a seamless join

Securely lock the columns in place using the internal grub screws and locking bolts

Spring-loaded bearings allow the joining bars to move easily into position