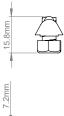

## **BT8380-EXTV** System X<sup>TM</sup> Column Extension Kit

The BT8380-EXTV is an extension kit designed to extend vertical columns to a desired height, perfect for creating extra tall video walls and other digital signage installations. The kit consists of 4 steel joining bars which fit into the channels inside the column. The joining bars are then held firmly together using the internal grub screws and hex bolts. The underside of the joining bars feature spring-loaded bearings which allows the bars to move easily into their fixed position.

## FEATURES

- Combines BT8380 Vertical Columns to create taller installs
- Spring-loaded bearings allow the joining bars to move easily into position
- Columns slide easily into position to create a seamless join
- Securely locks the columns together using the internal grub screws
- Includes 2 bars with hex bolts to make rear assembly quicker

MANUFACTURER OF THE YEAR

4

Columns slide easily into position to create a seamless join

Securely lock the columns in place using the internal grub screws and locking bolts

Spring-loaded bearings allow the joining bars to move easily into position