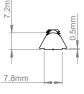

## **BT8380-EXTV** System X<sup>TM</sup> Column Extension Kit

The BT8380-EXTV is an extension kit designed to extend vertical columns to a desired height, perfect for creating extra tall video walls and other digital signage installations. The kit consists of 4 steel joining bars which fit into the channels inside the column. The joining bars are then held firmly together using the internal grub screws and hex bolts. The underside of the joining bars feature spring-loaded bearings which allows the bars to move easily into their fixed position.

## FEATURES

- Combines BT8380 Vertical Columns to create taller installs
- Spring-loaded bearings allow the joining bars to move easily into position
- Columns slide easily into position to create a seamless join
- Securely locks the columns together using the internal grub screws
- Includes 2 bars with hex bolts to make rear assembly quicker

MANUFACTURER OF THE YEAR

4

Columns slide easily into position to create a seamless join

Securely lock the columns in place using the internal grub screws and locking bolts

Spring-loaded bearings allow the joining bars to move easily into position