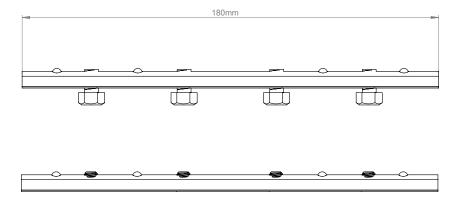

## **BT8380-EXTV** System X<sup>TM</sup> Column Extension Kit

The BT8380-EXTV is an extension kit designed to extend vertical columns to a desired height, perfect for creating extra tall video walls and other digital signage installations. The kit consists of 4 steel joining bars which fit into the channels inside the column. The joining bars are then held firmly together using the internal grub screws and hex bolts. The underside of the joining bars feature spring-loaded bearings which allows the bars to move easily into their fixed position.

## SPECIFICATION

Joining Bars per kit

B-TECH AV MOUNTS

## FEATURES

- Combines BT8380 Vertical Columns to create taller installs
- Spring-loaded bearings allow the joining bars to move easily into position
- Columns slide easily into position to create a seamless join
- Securely locks the columns together using the internal grub screws
- Includes 2 bars with hex bolts to make rear assembly quicker

MANUFACTURER OF THE YEAR

4

Columns slide easily into position to create a seamless join

Securely lock the columns in place using the internal grub screws and locking bolts

Spring-loaded bearings allow the joining bars to move easily into position