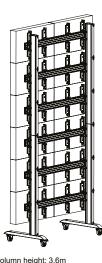

SYSTEM

Seamless finish maintains the premium quality of the product

**B-TECH AV MOUNTS** 

B

**FRONT VIEW** 

Column height: 4.2m Max load per screen: 25g Max load per vertical column: 150kg BT8370

Column height: 3.6m Max load per screen: 25g Max load per vertical column: 150kg BT8371